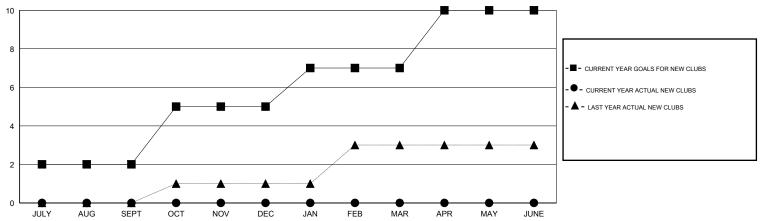

# GMT: V S Kukreja LOCATION INDIA GMT CA 6

|               |                  | Clubs             |                  |                  | Members  RESULTS FOR 2015-2016 |                    |                                     |                    |                  |
|---------------|------------------|-------------------|------------------|------------------|--------------------------------|--------------------|-------------------------------------|--------------------|------------------|
|               | RESU             | LTS FOR 2015-2016 | <b>i</b>         |                  |                                |                    |                                     |                    |                  |
| QUARTER       | NEW CLUB<br>GOAL | NEW CLUBS         | DROPPED<br>CLUBS | NET<br>GAIN/LOSS | QUARTER                        | NEW MEMBER<br>GOAL | CHARTER AND<br>NEW MEMBERS<br>ADDED | DROPPED<br>MEMBERS | NET<br>GAIN/LOSS |
| JULY/AUG/SEPT | 2                | 0                 | 5                | -5               | JULY/AUG/SEPT                  | 130                | 47                                  | 417                | -370             |
| OCT/NOV/DEC   | 3                | 0                 | 22               | -22              | OCT/NOV/DEC                    | 240                | 40                                  | 514                | -474             |
| JAN/FEB/MAR   | 2                | 0                 | 0                | 0                | JAN/FEB/MAR                    | 130                | 0                                   | 0                  | 0                |
| APR/MAY/JUNE  | 3                | 0                 | 0                | 0                | APR/MAY/JUNE                   | 150                | 0                                   | 0                  | 0                |

### GOALS AND ACTUAL NEW CLUBS CUMULATIVE