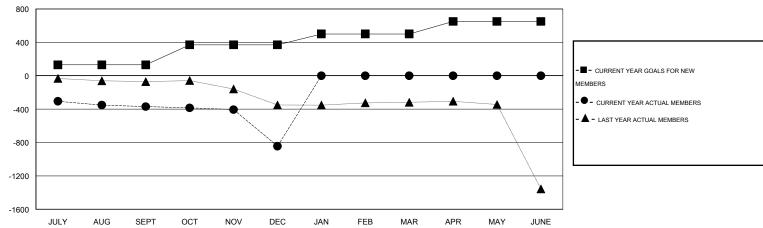

# GMT: V S Kukreja LOCATION INDIA GMT CA 6

|               |                  | Clubs             |                  |                  | Members  RESULTS FOR 2015-2016 |                    |                                     |                    |                  |
|---------------|------------------|-------------------|------------------|------------------|--------------------------------|--------------------|-------------------------------------|--------------------|------------------|
|               | RESU             | LTS FOR 2015-2016 | <b>i</b>         |                  |                                |                    |                                     |                    |                  |
| QUARTER       | NEW CLUB<br>GOAL | NEW CLUBS         | DROPPED<br>CLUBS | NET<br>GAIN/LOSS | QUARTER                        | NEW MEMBER<br>GOAL | CHARTER AND<br>NEW MEMBERS<br>ADDED | DROPPED<br>MEMBERS | NET<br>GAIN/LOSS |
| JULY/AUG/SEPT | 2                | 0                 | 5                | -5               | JULY/AUG/SEPT                  | 130                | 47                                  | 417                | -370             |
| OCT/NOV/DEC   | 3                | 0                 | 22               | -22              | OCT/NOV/DEC                    | 240                | 40                                  | 514                | -474             |
| JAN/FEB/MAR   | 2                | 0                 | 0                | 0                | JAN/FEB/MAR                    | 130                | 0                                   | 0                  | 0                |
| APR/MAY/JUNE  | 3                | 0                 | 0                | 0                | APR/MAY/JUNE                   | 150                | 0                                   | 0                  | 0                |

#### GOALS AND ACTUAL MEMBERS CUMULATIVE

| DROPPED CLUBS: 27  DROPPED MEMBERS |                 | 30 CLUBS OF 108 ADDED 1 OR MORE NEW MEMBERS | GENDER DISTRIBU<br>MALE<br>FEMALE     | 1,361 (78.40%) |            |
|------------------------------------|-----------------|---------------------------------------------|---------------------------------------|----------------|------------|
| DECEASED  CLUB CANCELLED  OTHER    | 6<br>466<br>459 | CLICK HERE FOR HEALTH ASSESSMENT DATA       | FAMILY UNIT MEMBERS HEAD OF HOUSEHOLD |                | 758<br>328 |
| TOTAL                              | 931             |                                             | NON-HEAD OF HOUSEHOLD                 |                | 430        |